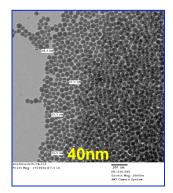

## **Product Summary**

- Colloidal silica slurry for the polishing silicon wafers
- Various range of particle sizes designed to meet the requirements
- ACESOL® WP Series diluted as a 40x (Max) concentrated wafer CMP slurry to reduce handling and shipping costs
- Shelf life is more than 12months.

## **Features & Benefits**

- ✓ Good metal level for Cu and Ni High purity water glass based nanoparticles
- ✓ Lower cost of ownership Improve dilution rate for cost down
- ✓ Colloidal silica stable concentrate Products designed to be stable across a broad pH range