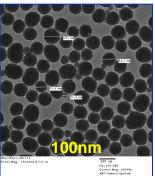

## **Product Summary**

- Colloidal silica slurry for the polishing silicon wafers
- Various range of particle sizes designed to meet the requirements
- ACESOL® WP Series diluted as a 40x (Max) concentrated wafer CMP slurry to reduce handling and shipping costs
- Shelf life is more than 12months.

## **Features & Benefits**

- ✓ Good metal level for Cu and Ni High purity water glass based nanoparticles
- ✓ Lower cost of ownership Improve dilution rate for cost down
- ✓ Colloidal silica stable concentrate Products designed to be stable across a broad pH range