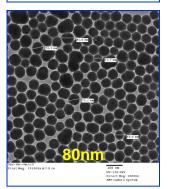

## **Product Summary**

- Colloidal silica slurry for the polishing silicon wafers
- Various range of particle sizes designed to meet the requirements
- ACESOL® WP Series diluted as a 40x (Max) concentrated wafer CMP slurry to reduce handling and shipping costs
- Shelf life is more than 12months.

## **Features & Benefits**

- ✓ Good metal level for Cu and Ni High purity water glass based nanoparticles
- ✓ Lower cost of ownership Improve dilution rate for cost down
- ✓ Colloidal silica stable concentrate Products designed to be stable across a broad pH range