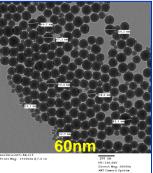

## **Product Summary**

- Colloidal silica slurry for the polishing silicon wafers
- Various range of particle sizes designed to meet the requirements
- ACESOL® WP Series diluted as a 40x (Max) concentrated wafer CMP slurry to reduce handling and shipping costs
- Shelf life is more than 12months.

## **Features & Benefits**

- ✓ Good metal level for Cu and Ni High purity water glass based nanoparticles
- ✓ Lower cost of ownership Improve dilution rate for cost down
- ✓ Colloidal silica stable concentrate Products designed to be stable across a broad pH range